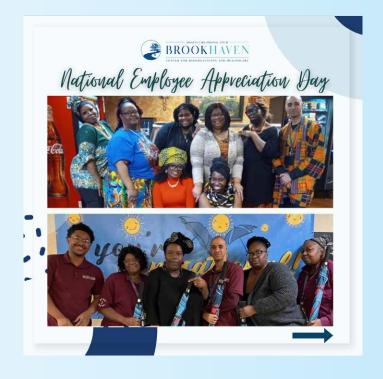

# **Employee Appreciation**

Happy Employee Appreciation Day to our amazing team! Thank you for your hard work, dedication, and creativity. You make every day brighter!