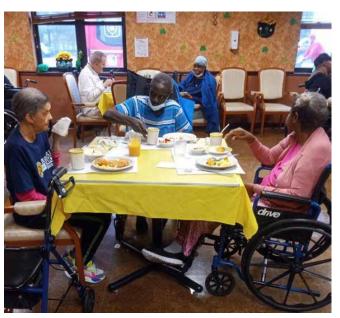

# International Women's Day

**Happy National Women's Day!** 

Celebrating the strength, grace, and brilliance of women at Brookhaven. Here's to equality, progress, and endless inspiration!

Join us for a delicious start to the day with Breakfast at Brookhaven! From fluffy pancakes to sizzling bacon, we've got all your favorites to fuel your morning. Gather round, and let's savor the flavors of togetherness!