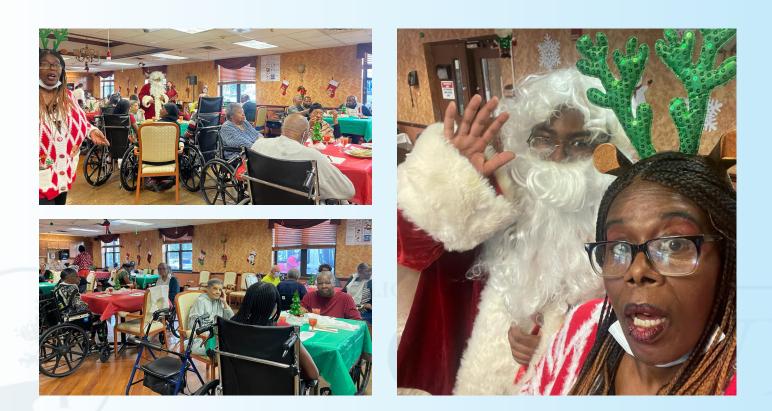

## **Holiday Party**

Last night's Holiday Party at Brookhaven was a captivating display of festive magic and community spirit. As our residents and staff gathered, the halls of Brookhaven were transformed into a winter wonderland, brimming with the joy and warmth of the season. The sound of laughter mingled with a medley of holiday tunes, creating an atmosphere of pure celebration.

Every corner was adorned with twinkling lights and vibrant decorations, casting a cheerful glow and setting the stage for an evening of delight. The air was filled with the aroma of seasonal treats, adding a sweet note to the festive ambiance. Residents shared stories and reminisced, while the music brought everyone together, some swaying gently to the rhythm, others tapping their feet in time.