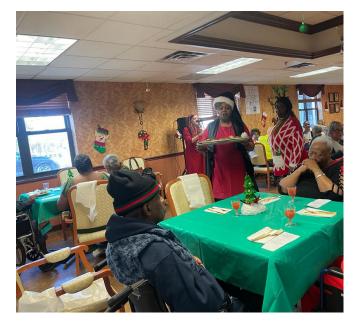

## **Holiday Party**

Last night's Holiday Party at Brookhaven was a captivating display of festive magic and community spirit. As our residents and staff gathered, the halls of Brookhaven were transformed into a winter wonderland, brimming with the joy and warmth of the season. The sound of laughter mingled with a medley of holiday tunes, creating an atmosphere of pure celebration.

Every corner was adorned with twinkling lights and vibrant decorations, casting a cheerful glow and setting the stage for an evening of delight. The air was filled with the aroma of seasonal treats, adding a sweet note to the festive ambiance. Residents shared stories and reminisced, while the music brought everyone together, some swaying gently to the rhythm, others tapping their feet in time.